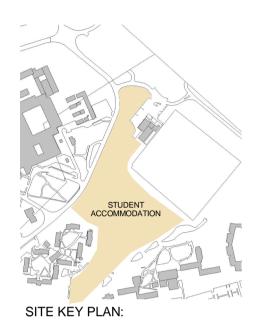

THE UNIVERSITY OF NEWCASTLE AUSTRALIA

Student Accommodation and Car Parking

Site Plan - Proposed Typical Floor (Accommodation)

As indicated @ A1 DA0024 KB / EK checked project no

31/08/2011 12:34:39 PM **DEVELOPMENT APPLICATION**